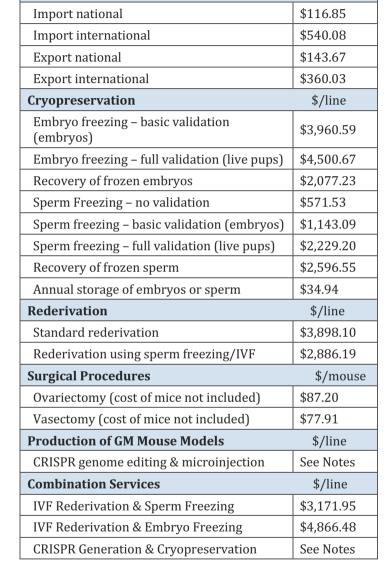

#### **Notes**

- Aged Stock: Stock are usually culled at 8 weeks. Please order 9+ week-old mice in advance to ensure supply. For mice older than 8 weeks, weekly agistment charges apply.
- Cryopreservation: Breeding prior to freezing is not included in price. Recovery of frozen embryo or sperm includes housing to weaning. Please note that annual storage fees apply.
- Rederivation: Breeding prior to rederivation and health screening are not included in price. Rederivation using sperm freezing/IVF is restricted to lines on C57BL/6J and FVB/nJ backgrounds, and if unsuccessful with 2 attempts the line will be rederived using the standard technique of embryo transfer and the researcher will be charged as per the standard rederivation cost.
- Production of GM Mouse Models: Price depends on genetic modification needed. Includes genetic modification using CRISPR technology and microinjection. Please visit www.abr.org.au/services/genome-editing for more information. Combination with cryopreservation service charged at CRISPR cost + 50% of cryopreservation charge (no validation -sperm, basic validation - embryos).
- Agistment: Weekly holding charge includes basic husbandry except tissue collection. Technician time is charged for special procedures e.g. weighing of mice. Holding of Jackson Lab origin cages in quarantine attracts a 7.5% surcharge for ABR partners because of Jackson royalty charges.
- Import: Price for national import does not include courier fee or health screening. Price for international import does not include AQIS charges, courier fees or health screening.
- Export: Price for national export does not include courier fee. Price for international export does not include AQIS charges or courier fees.
- Delivery: Cost of delivery depends on the destination and number of shippers being transported.
- Tail Tattoos: Please allow a minimum notice period of one week for orders of sale strain mice with tail tattoos.
- Time Mating: Pregnancy is confirmed via ultrasound at 10+ days. Animals will be replaced if mice are not pregnant on arrival.